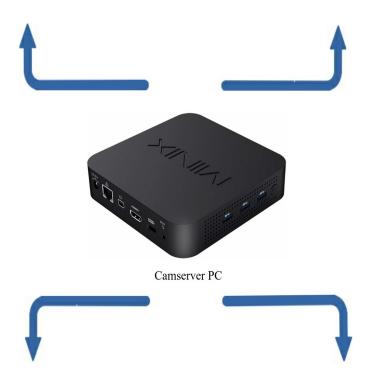

## **Camserver Television Production System**

Developed as a complete solution to control Panasonic PTZ HD camera heads our system can handle 180 cameras and 16 Joystick camera control panels. Connects to Black Magic, Harris & Pro-Bel Matrix Routers to integrate the entire video production for the reality TV show requirements. Other cameras can be controlled, other matricies used, just enquire!