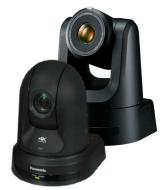

## **Camserver Television Production System**

Developed as a complete solution to control Panasonic PTZ HD camera heads our system can handle 180 cameras and 16 Joystick camera control panels. Connects to Black Magic, Harris & Pro-Bel Matrix Routers to integrate the entire video production for the reality TV show requirements. Other cameras can be controlled, other matricies used, just enquire!

Black Magic Matrix Router Harris Matrix Router Pro-Bel Matrix Router

Panasonic PTZ 80, 100 & 180 Cameras. Upto 180 Cameras.

Upto 16 Camera Control Panels

Broadcast Cat5 Router