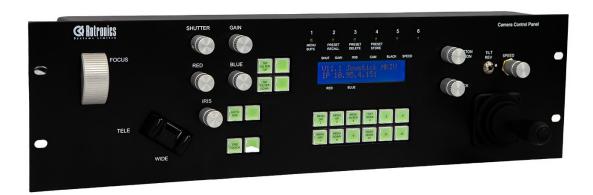

## **Camera Control Panel**

The MK4 panel has an excellent operator designed layout with an angled zoom rocker control and high reliability contactless Joystick.

Control of camera position, lens control and camera settings are all available depending on the configuration of the main Camserver controller.

A number of additional control functions have been added to the panel, giving the ability to extend the control capabilities with additions to the Camserver firmware.

The 19" panel is 3RU high, and 50mm deep. Communication with the panel is via Ethernet 10 baseT.

A 5v DC power module is supplied with each panel.