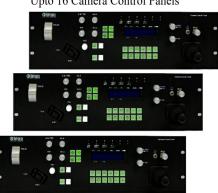

## **Camera Control Panel**

The MK4 panel has an excellent operator designed layout with an angled zoom rocker control and high reliability contactless Joystick.

Control of camera position, lens control and camera settings are all available depending on the configuration of the main Camserver controller.

A number of additional control functions have been added to the panel, giving the ability to extend the control capabilities with additions to the Camserver firmware.

The 19" panel is 3RU high, and 50mm deep. Communication with the panel is via Ethernet 10 baseT.

A 5v DC power module is supplied with each panel.